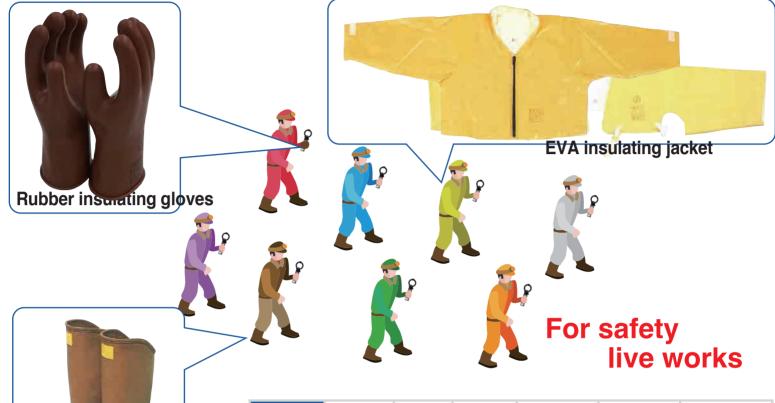

## Asahi PPE series

Personal protective Equipment, made in Japan

Developed by

Kanto electric construction company in Japan

Rubber insulating boots

| C | Description | Product ID | Size          | Length  | Test voltage | Use voltage | State              |
|---|-------------|------------|---------------|---------|--------------|-------------|--------------------|
|   | Gloves      | 550-3      | L<br>M<br>S   | 46cm    | 30kV/3min    | 26.5kV      | Development<br>now |
|   |             | 550-2      | L<br>M<br>S   |         | 20kV/3min    | 17kV        | Now sales          |
| d |             | 550-1      | L<br>M<br>S   |         | 20kV/1min    | 7kV         |                    |
|   |             | 508-2      | LL<br>L<br>S  | 28cm    | 5kV/3min     | 1kV         |                    |
|   |             | 508-1      | LL<br>L<br>S  |         | 3kV/1min     | 0.6kV       |                    |
|   | Boots       | 240-2      | Long<br>Short | 24-32cm | 20kV/3min    | 17kV        | Now sales          |
| Ľ |             | 240-1      | Long<br>Short | 26-28cm | 20kV/1min    | 7kV         |                    |
| 1 | Jackets     | 570-2      | Free          |         | 20kV/3min    | 17kV        | Now sales          |
| 1 |             | 570-1      | riee          |         | 20kV/1min    | 7kV         |                    |
|   |             | 572-2      | LL<br>L<br>M  |         | 20kV/3min    | 17kV        |                    |
|   |             | 572-1      | LL<br>L<br>M  |         | 20kV/1min    | 7kV         |                    |